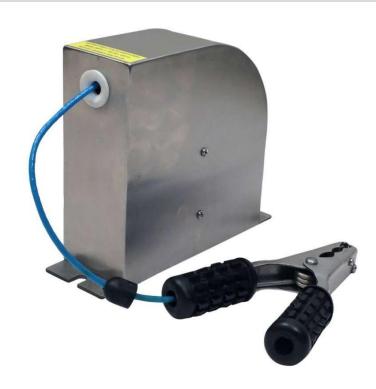

## **RETRACTABLE STATIC EARTHING**

**MODEL: SEL-L7** 

This heavy-duty stainless-steel earthing clamp is primarily used for earthing metallic drums, IBC's, production vessels and road tankers. The clamp consists of twin tungsten carbide teeth which allows for effective penetration of paint and contamination.

## **SPECIFICATION**

| Electrical Resistance | <0.5 ohm                                                                                                            |  |
|-----------------------|---------------------------------------------------------------------------------------------------------------------|--|
| Cable Size            | 2.5 sq.mm (Cable is screened SS/Copper wire with outer PU coated jacket and centre sheath of Teflon coated MS wire) |  |
| Cable length          | 7 mtr                                                                                                               |  |
| Clamp Material        | SS-304 with SS TIP SS-304 or tungsten TIP                                                                           |  |
| Clamp current rating  | 150A (As clamp is suitable for static grounding)                                                                    |  |